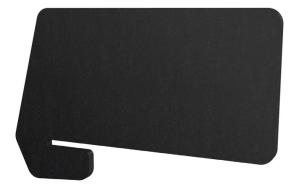

## **PRODUCT DESCRIPTION**

The Eco Panel allows privacy and noise reduction between users sitting side by side. The screen simply slides onto the worktop and is compatible with all Batger desk and workstation ranges.

The polyester surface is made of black polyester fibre, pinnable and fire-retardant material. The screen is also moisture proof and antimildew. No tools are necessary to install, simply slide onto your desktop and move whenever necessary. COMPOSITION

Polyester Fibre Panel With Pinnable Surface Colour

REM58 Slide on screen Black

REM59 Slide on screen Marble grey