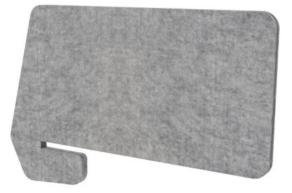

## **PRODUCT DESCRIPTION**

The Eco Panel allows privacy and noise reduction between users sitting side by side. The screen simply slides onto the worktop and is compatible with all Batger desk and workstation ranges.

The polyester surface is made of black polyester fibre, pinnable and fire-retardant material. The screen is also moisture proof and antimildew. No tools are necessary to install, simply slide onto your desktop and move whenever necessary. COMPOSITION

Polyester Fibre Panel With Pinnable Surface Colour

REM58 Slide on screen Black

REM59 Slide on screen Marble grey